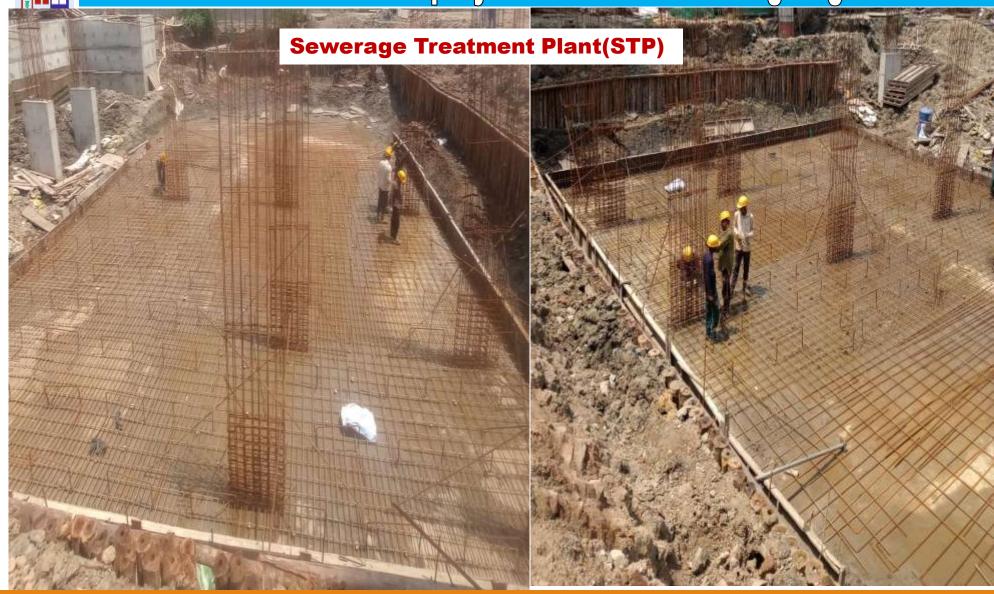

- Eighth floor roof slab (part-01) completed in Block-3/Type-N.
- Ninth floor roof slab (part-01) Mivan shuttering and reinforcement placing work is in progress in Block-3/Type-N.
- Fifth floor roof slab (Part-02) casing completed in Block-3/Type-N.
- Sixth floor roof slab (Part-02) Mivan shuttering and reinforcement placing work is in progress in Block-3/Type-N.
- Third floor roof slab completed and fourth floor roof slab (part-03) Mivan shuttering and reinforcement placing work is in progress in Block-3/Type-N.
- Brick Work 95% and earth filling work 90% Completed up to plinth level in Block-3/Type-N.
- Brick work for electric meter room is in progress at stilt floor.
- Internal and External Plumbing work is in progress.
- Water proofing work in toilet and balcony is in progress.
- 50% slab casting completed and shuttering work for reaming part is in progress for swimming pool and open Gym.
- Brick Work 95% and earth filling work 90% Completed up to plinth level for swimming pool and open Gym.
- Excavation 75%, PCC and foundation work 50% completed in Block-2/Parking Block.
- Wall and slab casting completed, water proofing work is in progress of Under Ground Water Reservoir(UGR).
- 100% Excavation work completed and Shuttering and reinforcement placing work for raft foundation is in progress for Sewage Treatment Plant(STP).
- Surface preparation, metal filling and compaction work is in progress for internal road work.