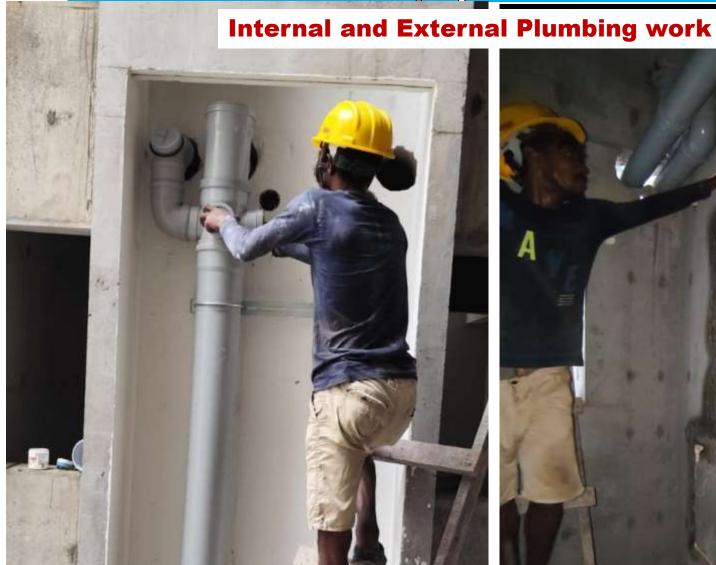

#### NET PROGRESS IN THE MONTH OF APRIL' 2025 AT CGEWHO HOUSING PROJECT KOLKATA PH-III.

| Progress up to 31st March'2025                                                                                                                                                                                                                                                                                                                                                                                                                                                                                                                                                                                                                                                                                                                                                                 | Progress Up to 30th April'2025                                                                                                                                                                                                                                                                                                                                                                                                                                                                                                                                                                                                                                                                                                                                                                                                                                                                                                                                                                                                                                                                                                                                                              |  |  |
|------------------------------------------------------------------------------------------------------------------------------------------------------------------------------------------------------------------------------------------------------------------------------------------------------------------------------------------------------------------------------------------------------------------------------------------------------------------------------------------------------------------------------------------------------------------------------------------------------------------------------------------------------------------------------------------------------------------------------------------------------------------------------------------------|---------------------------------------------------------------------------------------------------------------------------------------------------------------------------------------------------------------------------------------------------------------------------------------------------------------------------------------------------------------------------------------------------------------------------------------------------------------------------------------------------------------------------------------------------------------------------------------------------------------------------------------------------------------------------------------------------------------------------------------------------------------------------------------------------------------------------------------------------------------------------------------------------------------------------------------------------------------------------------------------------------------------------------------------------------------------------------------------------------------------------------------------------------------------------------------------|--|--|
| ♦ 95% Completed except gate, grill and painting.                                                                                                                                                                                                                                                                                                                                                                                                                                                                                                                                                                                                                                                                                                                                               | ♦ 95% Completed except gate, grill and painting.                                                                                                                                                                                                                                                                                                                                                                                                                                                                                                                                                                                                                                                                                                                                                                                                                                                                                                                                                                                                                                                                                                                                            |  |  |
| ♦ 02 nos bore well completed.                                                                                                                                                                                                                                                                                                                                                                                                                                                                                                                                                                                                                                                                                                                                                                  | ♦ 02 nos bore well completed.                                                                                                                                                                                                                                                                                                                                                                                                                                                                                                                                                                                                                                                                                                                                                                                                                                                                                                                                                                                                                                                                                                                                                               |  |  |
| <ul> <li>♦ Anti termite treatment (stage-01)-90% completed.</li> <li>♦ Anti termite treatment (stage-02)-90% completed</li> <li>♦ 100% column casting completed of first floor.</li> <li>♦ Mivan Shuttering and reinforcement placing work for column and shear wall is in progress.</li> </ul>                                                                                                                                                                                                                                                                                                                                                                                                                                                                                                | <ul> <li>♦ Anti termite treatment (stage-02)-90% completed.</li> <li>♦ 100% column casting completed of first floor.</li> <li>♦ First floor roof slab 50% completed and Mivan Shuttering and reinforcement placing work of slab is in progress for remaining 50%.</li> </ul>                                                                                                                                                                                                                                                                                                                                                                                                                                                                                                                                                                                                                                                                                                                                                                                                                                                                                                                |  |  |
| Excavation for foundation work 75%completed.  PCC and foundation work 50% completed.                                                                                                                                                                                                                                                                                                                                                                                                                                                                                                                                                                                                                                                                                                           | Excavation for foundation work 80%completed.  ♦ PCC and foundation work 75% completed.  ♦ Anti termite treatment (stage-01) 30% completed.                                                                                                                                                                                                                                                                                                                                                                                                                                                                                                                                                                                                                                                                                                                                                                                                                                                                                                                                                                                                                                                  |  |  |
| <ul> <li>♦ Anti termite treatment (stage-1)-95% completed.</li> <li>♦ Anti termite treatment (stage-2)-90% completed.</li> <li>♦ Seventh floor roof slab (part-01) casing completed.</li> <li>♦ Eight floor roof slab (part-01) Mivan shuttering and reinforcement placing work is in progress.</li> <li>♦ Fourth floor roof slab (Part-02) casing completed.</li> <li>♦ Fifth floor (Part-02) Mivan shuttering and reinforcement placing work is in progress.</li> <li>♦ Second floor roof slab (part-03) casing completed.</li> <li>♦ Third floor Mivan shuttering and reinforcement placing work is in progress.</li> <li>♦ Brick Work 95% and earth filling work 90% Completed up to plinth level.</li> <li>♦ Brick work for electric meter room is in progress at stilt floor.</li> </ul> | <ul> <li>Anti termite treatment (stage-2)-95% completed.</li> <li>Eight floor roof slab (part-01) casing completed.</li> <li>Ninth floor roof slab (part-01) Mivan shuttering and reinforcement placing work is in progress.</li> <li>Fifth floor roof slab (Part-02) casing completed.</li> <li>Sixth floor (Part-02) Mivan shuttering and reinforcement placing work is in progress.</li> <li>Third floor roof slab (part-03) casing completed.</li> <li>Fourth floor Mivan shuttering and reinforcement placing work is in progress.</li> <li>Brick Work 95% and earth filling work 90% Completed up to plinth level.</li> <li>Brick work for electric meter room, toilet and lobby is 75% completed at stilt floor.</li> <li>Internal and External Plumbing work is in progress.</li> <li>Water proofing work in toilet and balcony is in progress.</li> </ul>                                                                                                                                                                                                                                                                                                                          |  |  |
|                                                                                                                                                                                                                                                                                                                                                                                                                                                                                                                                                                                                                                                                                                                                                                                                | <ul> <li>95% Completed except gate, grill and painting.</li> <li>02 nos bore well completed.</li> <li>Anti termite treatment (stage-01)-90% completed.</li> <li>Anti termite treatment (stage-02)-90% completed</li> <li>100% column casting completed of first floor.</li> <li>Mivan Shuttering and reinforcement placing work for column and shear wall is in progress.</li> <li>Excavation for foundation work 75% completed.</li> <li>PCC and foundation work 50% completed.</li> <li>Anti termite treatment (stage-1)-95% completed.</li> <li>Seventh floor roof slab (part-01) casing completed.</li> <li>Eight floor roof slab (part-01) Mivan shuttering and reinforcement placing work is in progress.</li> <li>Fourth floor roof slab (Part-02) casing completed.</li> <li>Fifth floor (Part-02) Mivan shuttering and reinforcement placing work is in progress.</li> <li>Second floor roof slab (part-03) casing completed.</li> <li>Third floor Mivan shuttering and reinforcement placing work is in progress.</li> <li>Brick Work 95% and earth filling work 90% Completed up to plinth level.</li> <li>Brick work for electric meter room is in progress at stilt</li> </ul> |  |  |

- Eighth floor roof slab (part-01) completed in Block-3/Type-N.
- Ninth floor roof slab (part-01) Mivan shuttering and reinforcement placing work is in progress in Block-3/Type-N.
- Fifth floor roof slab (Part-02) casing completed in Block-3/Type-N.
- Sixth floor roof slab (Part-02) Mivan shuttering and reinforcement placing work is in progress in Block-3/Type-N.
- Third floor roof slab completed and fourth floor roof slab (part-03) Mivan shuttering and reinforcement placing work is in progress in Block-3/Type-N.
- Brick Work 95% and earth filling work 90% Completed up to plinth level in Block-3/Type-N.
- Brick work for electric meter room is in progress at stilt floor.
- Internal and External Plumbing work is in progress.
- Water proofing work in toilet and balcony is in progress.
- 50% slab casting completed and shuttering work for reaming part is in progress for swimming pool and open Gym.
- Brick Work 95% and earth filling work 90% Completed up to plinth level for swimming pool and open Gym.
- Excavation 75%, PCC and foundation work 50% completed in Block-2/Parking Block.
- Wall and slab casting completed, water proofing work is in progress of Under Ground Water Reservoir(UGR).
- 100% Excavation work completed and Shuttering and reinforcement placing work for raft foundation is in progress for Sewage Treatment Plant(STP).
- Surface preparation, metal filling and compaction work is in progress for internal road work.