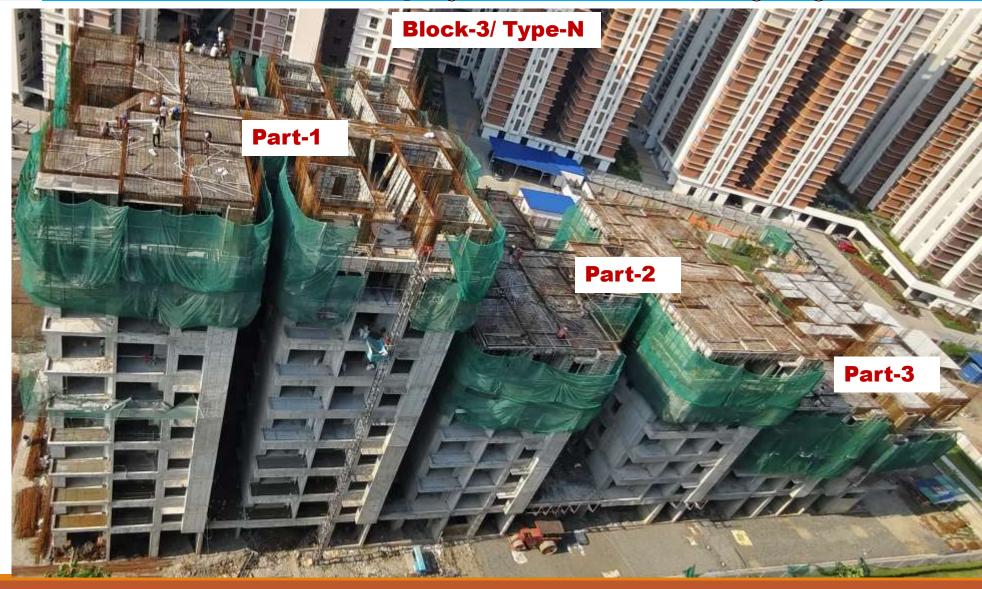

#### NET PROGRESS IN THE MONTH OF APRIL' 2025 AT CGEWHO HOUSING PROJECT KOLKATA PH-III.

| Progress up to 31st March'2025                                                                                                                                                                                                                                                                                                                                                                                                                                                                                                                                                                                                                                                                                                                                                                 | Progress Up to 30th April'2025                                                                                                                                                                                                                                                                                                                                                                                                                                                                                                                                                                                                                                                                                                                                                                                                                                                                                                                                                                                                                                                                                                                                                              |  |  |
|------------------------------------------------------------------------------------------------------------------------------------------------------------------------------------------------------------------------------------------------------------------------------------------------------------------------------------------------------------------------------------------------------------------------------------------------------------------------------------------------------------------------------------------------------------------------------------------------------------------------------------------------------------------------------------------------------------------------------------------------------------------------------------------------|---------------------------------------------------------------------------------------------------------------------------------------------------------------------------------------------------------------------------------------------------------------------------------------------------------------------------------------------------------------------------------------------------------------------------------------------------------------------------------------------------------------------------------------------------------------------------------------------------------------------------------------------------------------------------------------------------------------------------------------------------------------------------------------------------------------------------------------------------------------------------------------------------------------------------------------------------------------------------------------------------------------------------------------------------------------------------------------------------------------------------------------------------------------------------------------------|--|--|
| ♦ 95% Completed except gate, grill and painting.                                                                                                                                                                                                                                                                                                                                                                                                                                                                                                                                                                                                                                                                                                                                               | ♦ 95% Completed except gate, grill and painting.                                                                                                                                                                                                                                                                                                                                                                                                                                                                                                                                                                                                                                                                                                                                                                                                                                                                                                                                                                                                                                                                                                                                            |  |  |
| ♦ 02 nos bore well completed.                                                                                                                                                                                                                                                                                                                                                                                                                                                                                                                                                                                                                                                                                                                                                                  | ♦ 02 nos bore well completed.                                                                                                                                                                                                                                                                                                                                                                                                                                                                                                                                                                                                                                                                                                                                                                                                                                                                                                                                                                                                                                                                                                                                                               |  |  |
| <ul> <li>♦ Anti termite treatment (stage-01)-90% completed.</li> <li>♦ Anti termite treatment (stage-02)-90% completed</li> <li>♦ 100% column casting completed of first floor.</li> <li>♦ Mivan Shuttering and reinforcement placing work for column and shear wall is in progress.</li> </ul>                                                                                                                                                                                                                                                                                                                                                                                                                                                                                                | <ul> <li>♦ Anti termite treatment (stage-02)-90% completed.</li> <li>♦ 100% column casting completed of first floor.</li> <li>♦ First floor roof slab 50% completed and Mivan Shuttering and reinforcement placing work of slab is in progress for remaining 50%.</li> </ul>                                                                                                                                                                                                                                                                                                                                                                                                                                                                                                                                                                                                                                                                                                                                                                                                                                                                                                                |  |  |
| Excavation for foundation work 75%completed.  PCC and foundation work 50% completed.                                                                                                                                                                                                                                                                                                                                                                                                                                                                                                                                                                                                                                                                                                           | Excavation for foundation work 80%completed.  ♦ PCC and foundation work 75% completed.  ♦ Anti termite treatment (stage-01) 30% completed.                                                                                                                                                                                                                                                                                                                                                                                                                                                                                                                                                                                                                                                                                                                                                                                                                                                                                                                                                                                                                                                  |  |  |
| <ul> <li>♦ Anti termite treatment (stage-1)-95% completed.</li> <li>♦ Anti termite treatment (stage-2)-90% completed.</li> <li>♦ Seventh floor roof slab (part-01) casing completed.</li> <li>♦ Eight floor roof slab (part-01) Mivan shuttering and reinforcement placing work is in progress.</li> <li>♦ Fourth floor roof slab (Part-02) casing completed.</li> <li>♦ Fifth floor (Part-02) Mivan shuttering and reinforcement placing work is in progress.</li> <li>♦ Second floor roof slab (part-03) casing completed.</li> <li>♦ Third floor Mivan shuttering and reinforcement placing work is in progress.</li> <li>♦ Brick Work 95% and earth filling work 90% Completed up to plinth level.</li> <li>♦ Brick work for electric meter room is in progress at stilt floor.</li> </ul> | <ul> <li>Anti termite treatment (stage-2)-95% completed.</li> <li>Eight floor roof slab (part-01) casing completed.</li> <li>Ninth floor roof slab (part-01) Mivan shuttering and reinforcement placing work is in progress.</li> <li>Fifth floor roof slab (Part-02) casing completed.</li> <li>Sixth floor (Part-02) Mivan shuttering and reinforcement placing work is in progress.</li> <li>Third floor roof slab (part-03) casing completed.</li> <li>Fourth floor Mivan shuttering and reinforcement placing work is in progress.</li> <li>Brick Work 95% and earth filling work 90% Completed up to plinth level.</li> <li>Brick work for electric meter room, toilet and lobby is 75% completed at stilt floor.</li> <li>Internal and External Plumbing work is in progress.</li> <li>Water proofing work in toilet and balcony is in progress.</li> </ul>                                                                                                                                                                                                                                                                                                                          |  |  |
|                                                                                                                                                                                                                                                                                                                                                                                                                                                                                                                                                                                                                                                                                                                                                                                                | <ul> <li>95% Completed except gate, grill and painting.</li> <li>02 nos bore well completed.</li> <li>Anti termite treatment (stage-01)-90% completed.</li> <li>Anti termite treatment (stage-02)-90% completed</li> <li>100% column casting completed of first floor.</li> <li>Mivan Shuttering and reinforcement placing work for column and shear wall is in progress.</li> <li>Excavation for foundation work 75% completed.</li> <li>PCC and foundation work 50% completed.</li> <li>Anti termite treatment (stage-1)-95% completed.</li> <li>Seventh floor roof slab (part-01) casing completed.</li> <li>Eight floor roof slab (part-01) Mivan shuttering and reinforcement placing work is in progress.</li> <li>Fourth floor roof slab (Part-02) casing completed.</li> <li>Fifth floor (Part-02) Mivan shuttering and reinforcement placing work is in progress.</li> <li>Second floor roof slab (part-03) casing completed.</li> <li>Third floor Mivan shuttering and reinforcement placing work is in progress.</li> <li>Brick Work 95% and earth filling work 90% Completed up to plinth level.</li> <li>Brick work for electric meter room is in progress at stilt</li> </ul> |  |  |

- Eighth floor roof slab (part-01) completed in Block-3/Type-N.
- Ninth floor roof slab (part-01) Mivan shuttering and reinforcement placing work is in progress in Block-3/Type-N.
- Fifth floor roof slab (Part-02) casing completed in Block-3/Type-N.
- Sixth floor roof slab (Part-02) Mivan shuttering and reinforcement placing work is in progress in Block-3/Type-N.
- Third floor roof slab completed and fourth floor roof slab (part-03) Mivan shuttering and reinforcement placing work is in progress in Block-3/Type-N.
- Brick Work 95% and earth filling work 90% Completed up to plinth level in Block-3/Type-N.
- Brick work for electric meter room is in progress at stilt floor.
- Internal and External Plumbing work is in progress.
- Water proofing work in toilet and balcony is in progress.
- 50% slab casting completed and shuttering work for reaming part is in progress for swimming pool and open Gym.
- Brick Work 95% and earth filling work 90% Completed up to plinth level for swimming pool and open Gym.
- Excavation 75%, PCC and foundation work 50% completed in Block-2/Parking Block.
- Wall and slab casting completed, water proofing work is in progress of Under Ground Water Reservoir(UGR).
- 100% Excavation work completed and Shuttering and reinforcement placing work for raft foundation is in progress for Sewage Treatment Plant(STP).
- Surface preparation, metal filling and compaction work is in progress for internal road work.