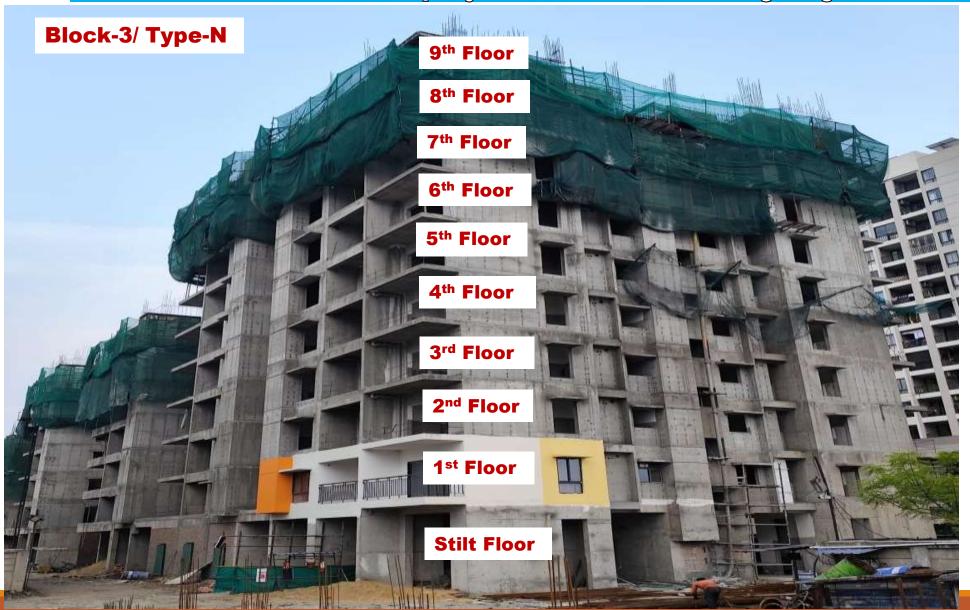

- Eighth floor roof slab (part-01) completed in Block-3/Type-N.
- Ninth floor roof slab (part-01) Mivan shuttering and reinforcement placing work is in progress in Block-3/Type-N.
- Fifth floor roof slab (Part-02) casing completed in Block-3/Type-N.
- Sixth floor roof slab (Part-02) Mivan shuttering and reinforcement placing work is in progress in Block-3/Type-N.
- Third floor roof slab completed and fourth floor roof slab (part-03) Mivan shuttering and reinforcement placing work is in progress in Block-3/Type-N.
- Brick Work 95% and earth filling work 90% Completed up to plinth level in Block-3/Type-N.
- Brick work for electric meter room is in progress at stilt floor.
- Internal and External Plumbing work is in progress.
- Water proofing work in toilet and balcony is in progress.
- 50% slab casting completed and shuttering work for reaming part is in progress for swimming pool and open Gym.
- Brick Work 95% and earth filling work 90% Completed up to plinth level for swimming pool and open Gym.
- Excavation 75%, PCC and foundation work 50% completed in Block-2/Parking Block.
- Wall and slab casting completed, water proofing work is in progress of Under Ground Water Reservoir(UGR).
- 100% Excavation work completed and Shuttering and reinforcement placing work for raft foundation is in progress for Sewage Treatment Plant(STP).
- Surface preparation, metal filling and compaction work is in progress for internal road work.