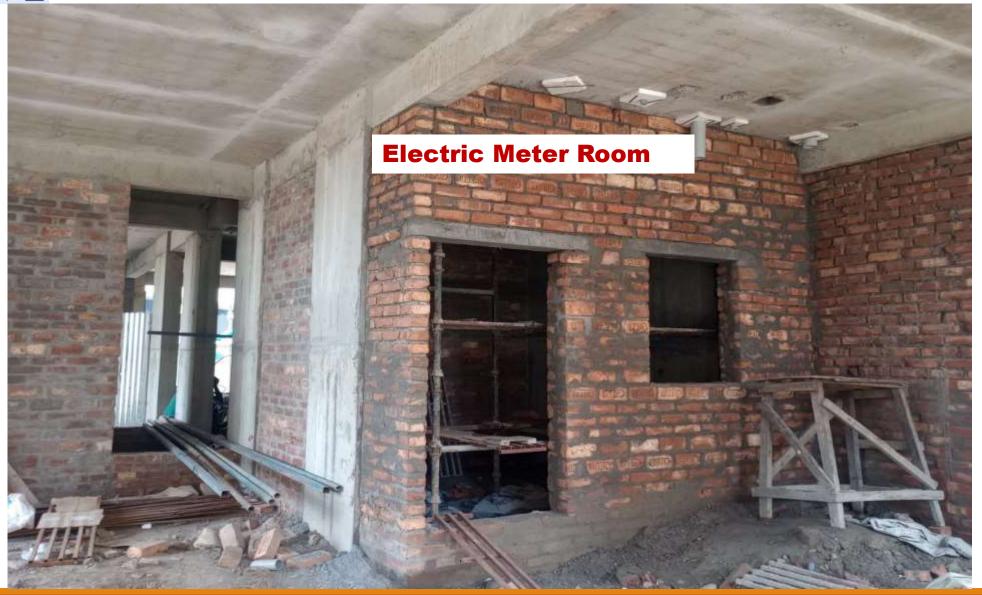

#### NET PROGRESS IN THE MONTH OF APRIL' 2025 AT CGEWHO HOUSING PROJECT KOLKATA PH-III.

| Progress up to 31st March'2025                                                                                                                                                                                                                                                                                                                                                                                                                                                                                                                                                                                                                                                                                                                                                                 | Progress Up to 30th April'2025                                                                                                                                                                                                                                                                                                                                                                                                                                                                                                                                                                                                                                                                                                                                                                                                                                                                                                                                                                                                                                                                                                                                                              |  |  |
|------------------------------------------------------------------------------------------------------------------------------------------------------------------------------------------------------------------------------------------------------------------------------------------------------------------------------------------------------------------------------------------------------------------------------------------------------------------------------------------------------------------------------------------------------------------------------------------------------------------------------------------------------------------------------------------------------------------------------------------------------------------------------------------------|---------------------------------------------------------------------------------------------------------------------------------------------------------------------------------------------------------------------------------------------------------------------------------------------------------------------------------------------------------------------------------------------------------------------------------------------------------------------------------------------------------------------------------------------------------------------------------------------------------------------------------------------------------------------------------------------------------------------------------------------------------------------------------------------------------------------------------------------------------------------------------------------------------------------------------------------------------------------------------------------------------------------------------------------------------------------------------------------------------------------------------------------------------------------------------------------|--|--|
| ♦ 95% Completed except gate, grill and painting.                                                                                                                                                                                                                                                                                                                                                                                                                                                                                                                                                                                                                                                                                                                                               | ♦ 95% Completed except gate, grill and painting.                                                                                                                                                                                                                                                                                                                                                                                                                                                                                                                                                                                                                                                                                                                                                                                                                                                                                                                                                                                                                                                                                                                                            |  |  |
| ♦ 02 nos bore well completed.                                                                                                                                                                                                                                                                                                                                                                                                                                                                                                                                                                                                                                                                                                                                                                  | ♦ 02 nos bore well completed.                                                                                                                                                                                                                                                                                                                                                                                                                                                                                                                                                                                                                                                                                                                                                                                                                                                                                                                                                                                                                                                                                                                                                               |  |  |
| <ul> <li>♦ Anti termite treatment (stage-01)-90% completed.</li> <li>♦ Anti termite treatment (stage-02)-90% completed</li> <li>♦ 100% column casting completed of first floor.</li> <li>♦ Mivan Shuttering and reinforcement placing work for column and shear wall is in progress.</li> </ul>                                                                                                                                                                                                                                                                                                                                                                                                                                                                                                | <ul> <li>♦ Anti termite treatment (stage-02)-90% completed.</li> <li>♦ 100% column casting completed of first floor.</li> <li>♦ First floor roof slab 50% completed and Mivan Shuttering and reinforcement placing work of slab is in progress for remaining 50%.</li> </ul>                                                                                                                                                                                                                                                                                                                                                                                                                                                                                                                                                                                                                                                                                                                                                                                                                                                                                                                |  |  |
| Excavation for foundation work 75%completed.  PCC and foundation work 50% completed.                                                                                                                                                                                                                                                                                                                                                                                                                                                                                                                                                                                                                                                                                                           | Excavation for foundation work 80%completed.  ♦ PCC and foundation work 75% completed.  ♦ Anti termite treatment (stage-01) 30% completed.                                                                                                                                                                                                                                                                                                                                                                                                                                                                                                                                                                                                                                                                                                                                                                                                                                                                                                                                                                                                                                                  |  |  |
| <ul> <li>♦ Anti termite treatment (stage-1)-95% completed.</li> <li>♦ Anti termite treatment (stage-2)-90% completed.</li> <li>♦ Seventh floor roof slab (part-01) casing completed.</li> <li>♦ Eight floor roof slab (part-01) Mivan shuttering and reinforcement placing work is in progress.</li> <li>♦ Fourth floor roof slab (Part-02) casing completed.</li> <li>♦ Fifth floor (Part-02) Mivan shuttering and reinforcement placing work is in progress.</li> <li>♦ Second floor roof slab (part-03) casing completed.</li> <li>♦ Third floor Mivan shuttering and reinforcement placing work is in progress.</li> <li>♦ Brick Work 95% and earth filling work 90% Completed up to plinth level.</li> <li>♦ Brick work for electric meter room is in progress at stilt floor.</li> </ul> | <ul> <li>Anti termite treatment (stage-2)-95% completed.</li> <li>Eight floor roof slab (part-01) casing completed.</li> <li>Ninth floor roof slab (part-01) Mivan shuttering and reinforcement placing work is in progress.</li> <li>Fifth floor roof slab (Part-02) casing completed.</li> <li>Sixth floor (Part-02) Mivan shuttering and reinforcement placing work is in progress.</li> <li>Third floor roof slab (part-03) casing completed.</li> <li>Fourth floor Mivan shuttering and reinforcement placing work is in progress.</li> <li>Brick Work 95% and earth filling work 90% Completed up to plinth level.</li> <li>Brick work for electric meter room, toilet and lobby is 75% completed at stilt floor.</li> <li>Internal and External Plumbing work is in progress.</li> <li>Water proofing work in toilet and balcony is in progress.</li> </ul>                                                                                                                                                                                                                                                                                                                          |  |  |
|                                                                                                                                                                                                                                                                                                                                                                                                                                                                                                                                                                                                                                                                                                                                                                                                | <ul> <li>95% Completed except gate, grill and painting.</li> <li>02 nos bore well completed.</li> <li>Anti termite treatment (stage-01)-90% completed.</li> <li>Anti termite treatment (stage-02)-90% completed</li> <li>100% column casting completed of first floor.</li> <li>Mivan Shuttering and reinforcement placing work for column and shear wall is in progress.</li> <li>Excavation for foundation work 75% completed.</li> <li>PCC and foundation work 50% completed.</li> <li>Anti termite treatment (stage-1)-95% completed.</li> <li>Seventh floor roof slab (part-01) casing completed.</li> <li>Eight floor roof slab (part-01) Mivan shuttering and reinforcement placing work is in progress.</li> <li>Fourth floor roof slab (Part-02) casing completed.</li> <li>Fifth floor (Part-02) Mivan shuttering and reinforcement placing work is in progress.</li> <li>Second floor roof slab (part-03) casing completed.</li> <li>Third floor Mivan shuttering and reinforcement placing work is in progress.</li> <li>Brick Work 95% and earth filling work 90% Completed up to plinth level.</li> <li>Brick work for electric meter room is in progress at stilt</li> </ul> |  |  |

- Eighth floor roof slab (part-01) completed in Block-3/Type-N.
- Ninth floor roof slab (part-01) Mivan shuttering and reinforcement placing work is in progress in Block-3/Type-N.
- Fifth floor roof slab (Part-02) casing completed in Block-3/Type-N.
- Sixth floor roof slab (Part-02) Mivan shuttering and reinforcement placing work is in progress in Block-3/Type-N.
- Third floor roof slab completed and fourth floor roof slab (part-03) Mivan shuttering and reinforcement placing work is in progress in Block-3/Type-N.
- Brick Work 95% and earth filling work 90% Completed up to plinth level in Block-3/Type-N.
- Brick work for electric meter room is in progress at stilt floor.
- Internal and External Plumbing work is in progress.
- Water proofing work in toilet and balcony is in progress.
- 50% slab casting completed and shuttering work for reaming part is in progress for swimming pool and open Gym.
- Brick Work 95% and earth filling work 90% Completed up to plinth level for swimming pool and open Gym.
- Excavation 75%, PCC and foundation work 50% completed in Block-2/Parking Block.
- Wall and slab casting completed, water proofing work is in progress of Under Ground Water Reservoir(UGR).
- 100% Excavation work completed and Shuttering and reinforcement placing work for raft foundation is in progress for Sewage Treatment Plant(STP).
- Surface preparation, metal filling and compaction work is in progress for internal road work.