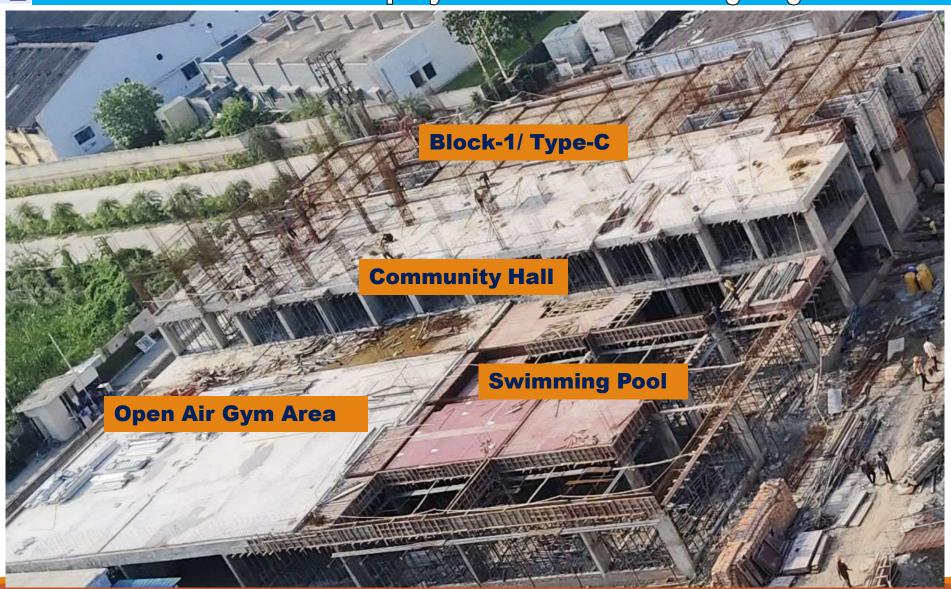

| <b>♦</b> Painting is completed except balcony area.                                                                                                                                   | <b>♦</b> Painting is completed except balcony area.                                                                                                                                                                                   |  |  |
|---------------------------------------------------------------------------------------------------------------------------------------------------------------------------------------|---------------------------------------------------------------------------------------------------------------------------------------------------------------------------------------------------------------------------------------|--|--|
| INFRASTRUCTURE/ COMMON AMENITIES                                                                                                                                                      |                                                                                                                                                                                                                                       |  |  |
| <ul> <li>Column up to roof slab completed and Shuttering work is in progress for slab.</li> <li>Brick Work 95% and earth filling work is 90% Completed up to plinth level.</li> </ul> | <ul> <li>♦ 50 % slab casting completed</li> <li>♦ Shuttering work and reinforcement placing for reaming part is in progress for slab</li> <li>♦ Brick Work 95% and earth filling work is 90% Completed up to plinth level.</li> </ul> |  |  |
| <ul> <li>Excavation work completed</li> <li>PCC and raft foundation work are completed.</li> <li>Shuttering and reinforcement placing work is in progress for wall.</li> </ul>        | <ul> <li>♦ Wall and Slab casting completed.</li> <li>♦ Water proofing work is in progress.</li> </ul>                                                                                                                                 |  |  |
|                                                                                                                                                                                       | <ul> <li>100% Excavation work is completed.</li> <li>Shuttering and reinforcement placing work for raft foundation is in progress.</li> </ul>                                                                                         |  |  |
|                                                                                                                                                                                       | ♦ Surface preparation, metal filling and compaction work is in progress.                                                                                                                                                              |  |  |
|                                                                                                                                                                                       | INFRASTRUCTURE/ COM                                                                                                                                                                                                                   |  |  |

- Eighth floor roof slab (part-01) completed in Block-3/Type-N.
- Ninth floor roof slab (part-01) Mivan shuttering and reinforcement placing work is in progress in Block-3/Type-N.
- Fifth floor roof slab (Part-02) casing completed in Block-3/Type-N.
- Sixth floor roof slab (Part-02) Mivan shuttering and reinforcement placing work is in progress in Block-3/Type-N.
- Third floor roof slab completed and fourth floor roof slab (part-03) Mivan shuttering and reinforcement placing work is in progress in Block-3/Type-N.
- Brick Work 95% and earth filling work 90% Completed up to plinth level in Block-3/Type-N.
- Brick work for electric meter room is in progress at stilt floor.
- Internal and External Plumbing work is in progress.
- Water proofing work in toilet and balcony is in progress.
- 50% slab casting completed and shuttering work for reaming part is in progress for swimming pool and open Gym.
- Brick Work 95% and earth filling work 90% Completed up to plinth level for swimming pool and open Gym.
- Excavation 75%, PCC and foundation work 50% completed in Block-2/Parking Block.
- Wall and slab casting completed, water proofing work is in progress of Under Ground Water Reservoir(UGR).
- 100% Excavation work completed and Shuttering and reinforcement placing work for raft foundation is in progress for Sewage Treatment Plant(STP).
- Surface preparation, metal filling and compaction work is in progress for internal road work.