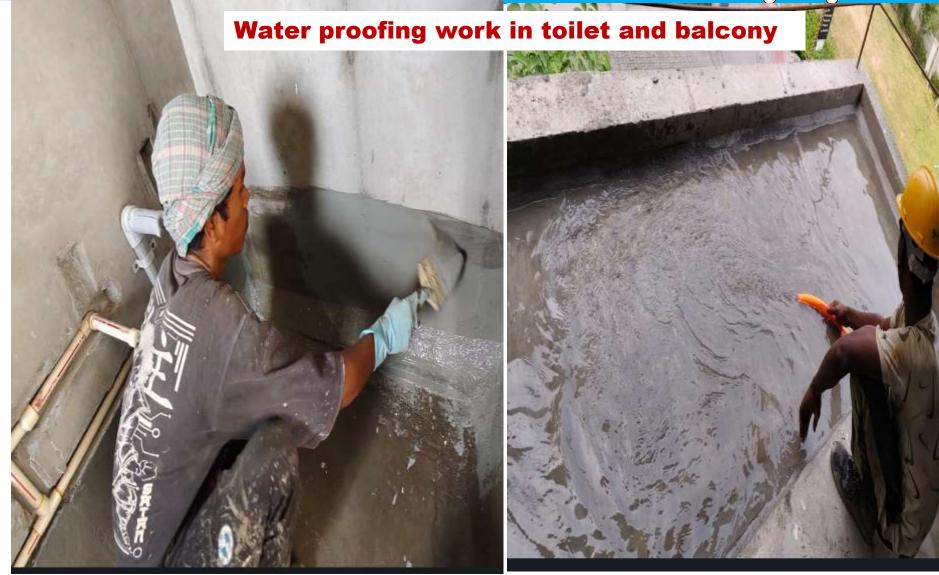

#### NET PROGRESS IN THE MONTH OF APRIL' 2025 AT CGEWHO HOUSING PROJECT KOLKATA PH-III.

| Progress up to 31st March'2025                                                                                                                                                                                                                                                                                                                                                                                                                                                                                                                                                                                                                                                                                                                                                                 | Progress Up to 30th April'2025                                                                                                                                                                                                                                                                                                                                                                                                                                                                                                                                                                                                                                                                                                                                                                                                                                                                                                                                                                                                                                                                                                                                                              |  |  |
|------------------------------------------------------------------------------------------------------------------------------------------------------------------------------------------------------------------------------------------------------------------------------------------------------------------------------------------------------------------------------------------------------------------------------------------------------------------------------------------------------------------------------------------------------------------------------------------------------------------------------------------------------------------------------------------------------------------------------------------------------------------------------------------------|---------------------------------------------------------------------------------------------------------------------------------------------------------------------------------------------------------------------------------------------------------------------------------------------------------------------------------------------------------------------------------------------------------------------------------------------------------------------------------------------------------------------------------------------------------------------------------------------------------------------------------------------------------------------------------------------------------------------------------------------------------------------------------------------------------------------------------------------------------------------------------------------------------------------------------------------------------------------------------------------------------------------------------------------------------------------------------------------------------------------------------------------------------------------------------------------|--|--|
| ♦ 95% Completed except gate, grill and painting.                                                                                                                                                                                                                                                                                                                                                                                                                                                                                                                                                                                                                                                                                                                                               | ♦ 95% Completed except gate, grill and painting.                                                                                                                                                                                                                                                                                                                                                                                                                                                                                                                                                                                                                                                                                                                                                                                                                                                                                                                                                                                                                                                                                                                                            |  |  |
| ♦ 02 nos bore well completed.                                                                                                                                                                                                                                                                                                                                                                                                                                                                                                                                                                                                                                                                                                                                                                  | ♦ 02 nos bore well completed.                                                                                                                                                                                                                                                                                                                                                                                                                                                                                                                                                                                                                                                                                                                                                                                                                                                                                                                                                                                                                                                                                                                                                               |  |  |
| <ul> <li>♦ Anti termite treatment (stage-01)-90% completed.</li> <li>♦ Anti termite treatment (stage-02)-90% completed</li> <li>♦ 100% column casting completed of first floor.</li> <li>♦ Mivan Shuttering and reinforcement placing work for column and shear wall is in progress.</li> </ul>                                                                                                                                                                                                                                                                                                                                                                                                                                                                                                | <ul> <li>♦ Anti termite treatment (stage-02)-90% completed.</li> <li>♦ 100% column casting completed of first floor.</li> <li>♦ First floor roof slab 50% completed and Mivan Shuttering and reinforcement placing work of slab is in progress for remaining 50%.</li> </ul>                                                                                                                                                                                                                                                                                                                                                                                                                                                                                                                                                                                                                                                                                                                                                                                                                                                                                                                |  |  |
| Excavation for foundation work 75%completed.  PCC and foundation work 50% completed.                                                                                                                                                                                                                                                                                                                                                                                                                                                                                                                                                                                                                                                                                                           | Excavation for foundation work 80%completed.  ♦ PCC and foundation work 75% completed.  ♦ Anti termite treatment (stage-01) 30% completed.                                                                                                                                                                                                                                                                                                                                                                                                                                                                                                                                                                                                                                                                                                                                                                                                                                                                                                                                                                                                                                                  |  |  |
| <ul> <li>♦ Anti termite treatment (stage-1)-95% completed.</li> <li>♦ Anti termite treatment (stage-2)-90% completed.</li> <li>♦ Seventh floor roof slab (part-01) casing completed.</li> <li>♦ Eight floor roof slab (part-01) Mivan shuttering and reinforcement placing work is in progress.</li> <li>♦ Fourth floor roof slab (Part-02) casing completed.</li> <li>♦ Fifth floor (Part-02) Mivan shuttering and reinforcement placing work is in progress.</li> <li>♦ Second floor roof slab (part-03) casing completed.</li> <li>♦ Third floor Mivan shuttering and reinforcement placing work is in progress.</li> <li>♦ Brick Work 95% and earth filling work 90% Completed up to plinth level.</li> <li>♦ Brick work for electric meter room is in progress at stilt floor.</li> </ul> | <ul> <li>Anti termite treatment (stage-2)-95% completed.</li> <li>Eight floor roof slab (part-01) casing completed.</li> <li>Ninth floor roof slab (part-01) Mivan shuttering and reinforcement placing work is in progress.</li> <li>Fifth floor roof slab (Part-02) casing completed.</li> <li>Sixth floor (Part-02) Mivan shuttering and reinforcement placing work is in progress.</li> <li>Third floor roof slab (part-03) casing completed.</li> <li>Fourth floor Mivan shuttering and reinforcement placing work is in progress.</li> <li>Brick Work 95% and earth filling work 90% Completed up to plinth level.</li> <li>Brick work for electric meter room, toilet and lobby is 75% completed at stilt floor.</li> <li>Internal and External Plumbing work is in progress.</li> <li>Water proofing work in toilet and balcony is in progress.</li> </ul>                                                                                                                                                                                                                                                                                                                          |  |  |
|                                                                                                                                                                                                                                                                                                                                                                                                                                                                                                                                                                                                                                                                                                                                                                                                | <ul> <li>95% Completed except gate, grill and painting.</li> <li>02 nos bore well completed.</li> <li>Anti termite treatment (stage-01)-90% completed.</li> <li>Anti termite treatment (stage-02)-90% completed</li> <li>100% column casting completed of first floor.</li> <li>Mivan Shuttering and reinforcement placing work for column and shear wall is in progress.</li> <li>Excavation for foundation work 75% completed.</li> <li>PCC and foundation work 50% completed.</li> <li>Anti termite treatment (stage-1)-95% completed.</li> <li>Seventh floor roof slab (part-01) casing completed.</li> <li>Eight floor roof slab (part-01) Mivan shuttering and reinforcement placing work is in progress.</li> <li>Fourth floor roof slab (Part-02) casing completed.</li> <li>Fifth floor (Part-02) Mivan shuttering and reinforcement placing work is in progress.</li> <li>Second floor roof slab (part-03) casing completed.</li> <li>Third floor Mivan shuttering and reinforcement placing work is in progress.</li> <li>Brick Work 95% and earth filling work 90% Completed up to plinth level.</li> <li>Brick work for electric meter room is in progress at stilt</li> </ul> |  |  |

- Eighth floor roof slab (part-01) completed in Block-3/Type-N.
- Ninth floor roof slab (part-01) Mivan shuttering and reinforcement placing work is in progress in Block-3/Type-N.
- Fifth floor roof slab (Part-02) casing completed in Block-3/Type-N.
- Sixth floor roof slab (Part-02) Mivan shuttering and reinforcement placing work is in progress in Block-3/Type-N.
- Third floor roof slab completed and fourth floor roof slab (part-03) Mivan shuttering and reinforcement placing work is in progress in Block-3/Type-N.
- Brick Work 95% and earth filling work 90% Completed up to plinth level in Block-3/Type-N.
- Brick work for electric meter room is in progress at stilt floor.
- Internal and External Plumbing work is in progress.
- Water proofing work in toilet and balcony is in progress.
- 50% slab casting completed and shuttering work for reaming part is in progress for swimming pool and open Gym.
- Brick Work 95% and earth filling work 90% Completed up to plinth level for swimming pool and open Gym.
- Excavation 75%, PCC and foundation work 50% completed in Block-2/Parking Block.
- Wall and slab casting completed, water proofing work is in progress of Under Ground Water Reservoir(UGR).
- 100% Excavation work completed and Shuttering and reinforcement placing work for raft foundation is in progress for Sewage Treatment Plant(STP).
- Surface preparation, metal filling and compaction work is in progress for internal road work.