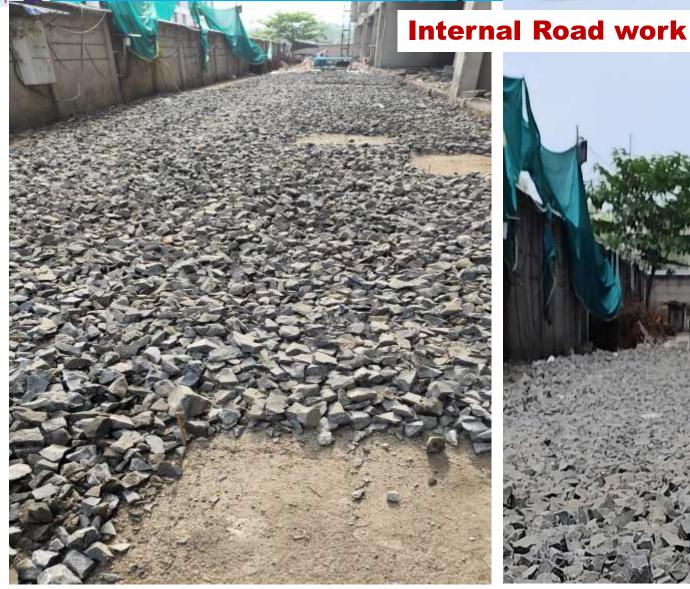

- Eighth floor roof slab (part-01) completed in Block-3/Type-N.
- Ninth floor roof slab (part-01) Mivan shuttering and reinforcement placing work is in progress in Block-3/Type-N.
- Fifth floor roof slab (Part-02) casing completed in Block-3/Type-N.
- Sixth floor roof slab (Part-02) Mivan shuttering and reinforcement placing work is in progress in Block-3/Type-N.
- Third floor roof slab completed and fourth floor roof slab (part-03) Mivan shuttering and reinforcement placing work is in progress in Block-3/Type-N.
- Brick Work 95% and earth filling work 90% Completed up to plinth level in Block-3/Type-N.
- Brick work for electric meter room is in progress at stilt floor.
- Internal and External Plumbing work is in progress.
- Water proofing work in toilet and balcony is in progress.
- 50% slab casting completed and shuttering work for reaming part is in progress for swimming pool and open Gym.
- Brick Work 95% and earth filling work 90% Completed up to plinth level for swimming pool and open Gym.
- Excavation 75%, PCC and foundation work 50% completed in Block-2/Parking Block.
- Wall and slab casting completed, water proofing work is in progress of Under Ground Water Reservoir(UGR).
- 100% Excavation work completed and Shuttering and reinforcement placing work for raft foundation is in progress for Sewage Treatment Plant(STP).
- Surface preparation, metal filling and compaction work is in progress for internal road work.