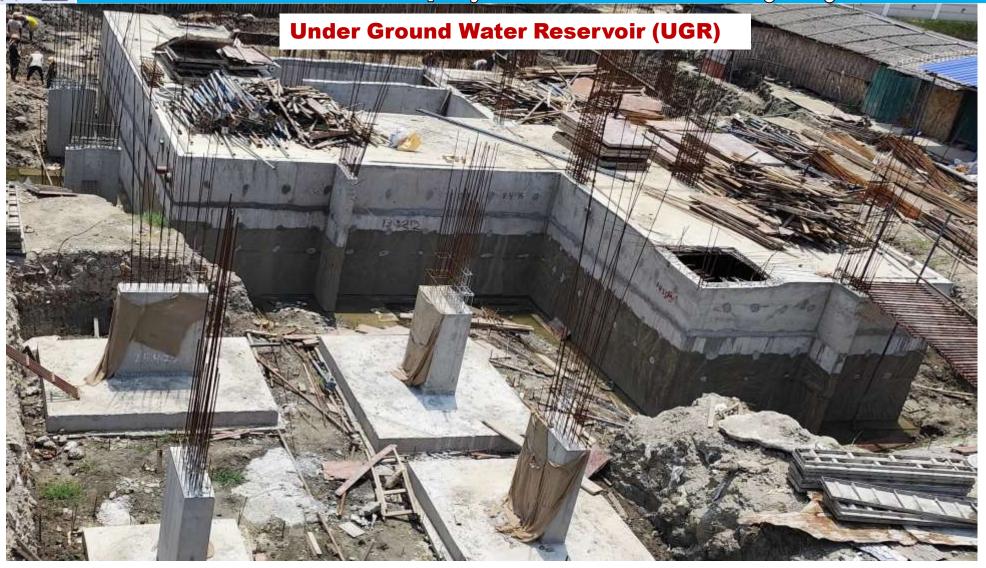

- Eighth floor roof slab (part-01) completed in Block-3/Type-N.
- Ninth floor roof slab (part-01) Mivan shuttering and reinforcement placing work is in progress in Block-3/Type-N.
- Fifth floor roof slab (Part-02) casing completed in Block-3/Type-N.
- Sixth floor roof slab (Part-02) Mivan shuttering and reinforcement placing work is in progress in Block-3/Type-N.
- Third floor roof slab completed and fourth floor roof slab (part-03) Mivan shuttering and reinforcement placing work is in progress in Block-3/Type-N.
- Brick Work 95% and earth filling work 90% Completed up to plinth level in Block-3/Type-N.
- Brick work for electric meter room is in progress at stilt floor.
- Internal and External Plumbing work is in progress.
- Water proofing work in toilet and balcony is in progress.
- 50% slab casting completed and shuttering work for reaming part is in progress for swimming pool and open Gym.
- Brick Work 95% and earth filling work 90% Completed up to plinth level for swimming pool and open Gym.
- Excavation 75%, PCC and foundation work 50% completed in Block-2/Parking Block.
- Wall and slab casting completed, water proofing work is in progress of Under Ground Water Reservoir(UGR).
- 100% Excavation work completed and Shuttering and reinforcement placing work for raft foundation is in progress for Sewage Treatment Plant(STP).
- Surface preparation, metal filling and compaction work is in progress for internal road work.