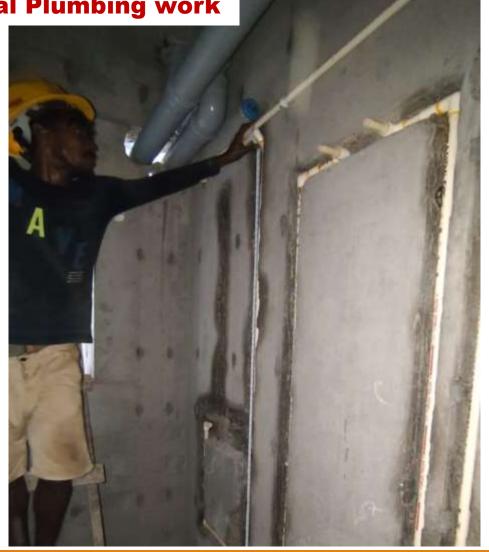

#### NET PROGRESS IN THE MONTH OF APRIL' 2025 AT CGEWHO HOUSING PROJECT KOLKATA PH-III.

| Progress up to 31st March'2025                                                                                                                                                                                                                                                                                                                                                                                                                                                                                                                                                                                                                                                                                                                                                                 | Progress Up to 30th April'2025                                                                                                                                                                                                                                                                                                                                                                                                                                                                                                                                                                                                                                                                                                                                                                                                                                                                                                                                                                                                                                                                                                                                                              |  |  |
|------------------------------------------------------------------------------------------------------------------------------------------------------------------------------------------------------------------------------------------------------------------------------------------------------------------------------------------------------------------------------------------------------------------------------------------------------------------------------------------------------------------------------------------------------------------------------------------------------------------------------------------------------------------------------------------------------------------------------------------------------------------------------------------------|---------------------------------------------------------------------------------------------------------------------------------------------------------------------------------------------------------------------------------------------------------------------------------------------------------------------------------------------------------------------------------------------------------------------------------------------------------------------------------------------------------------------------------------------------------------------------------------------------------------------------------------------------------------------------------------------------------------------------------------------------------------------------------------------------------------------------------------------------------------------------------------------------------------------------------------------------------------------------------------------------------------------------------------------------------------------------------------------------------------------------------------------------------------------------------------------|--|--|
| ♦ 95% Completed except gate, grill and painting.                                                                                                                                                                                                                                                                                                                                                                                                                                                                                                                                                                                                                                                                                                                                               | ♦ 95% Completed except gate, grill and painting.                                                                                                                                                                                                                                                                                                                                                                                                                                                                                                                                                                                                                                                                                                                                                                                                                                                                                                                                                                                                                                                                                                                                            |  |  |
| ♦ 02 nos bore well completed.                                                                                                                                                                                                                                                                                                                                                                                                                                                                                                                                                                                                                                                                                                                                                                  | ♦ 02 nos bore well completed.                                                                                                                                                                                                                                                                                                                                                                                                                                                                                                                                                                                                                                                                                                                                                                                                                                                                                                                                                                                                                                                                                                                                                               |  |  |
| <ul> <li>♦ Anti termite treatment (stage-01)-90% completed.</li> <li>♦ Anti termite treatment (stage-02)-90% completed</li> <li>♦ 100% column casting completed of first floor.</li> <li>♦ Mivan Shuttering and reinforcement placing work for column and shear wall is in progress.</li> </ul>                                                                                                                                                                                                                                                                                                                                                                                                                                                                                                | <ul> <li>♦ Anti termite treatment (stage-02)-90% completed.</li> <li>♦ 100% column casting completed of first floor.</li> <li>♦ First floor roof slab 50% completed and Mivan Shuttering and reinforcement placing work of slab is in progress for remaining 50%.</li> </ul>                                                                                                                                                                                                                                                                                                                                                                                                                                                                                                                                                                                                                                                                                                                                                                                                                                                                                                                |  |  |
| Excavation for foundation work 75%completed.  PCC and foundation work 50% completed.                                                                                                                                                                                                                                                                                                                                                                                                                                                                                                                                                                                                                                                                                                           | Excavation for foundation work 80%completed.  ♦ PCC and foundation work 75% completed.  ♦ Anti termite treatment (stage-01) 30% completed.                                                                                                                                                                                                                                                                                                                                                                                                                                                                                                                                                                                                                                                                                                                                                                                                                                                                                                                                                                                                                                                  |  |  |
| <ul> <li>♦ Anti termite treatment (stage-1)-95% completed.</li> <li>♦ Anti termite treatment (stage-2)-90% completed.</li> <li>♦ Seventh floor roof slab (part-01) casing completed.</li> <li>♦ Eight floor roof slab (part-01) Mivan shuttering and reinforcement placing work is in progress.</li> <li>♦ Fourth floor roof slab (Part-02) casing completed.</li> <li>♦ Fifth floor (Part-02) Mivan shuttering and reinforcement placing work is in progress.</li> <li>♦ Second floor roof slab (part-03) casing completed.</li> <li>♦ Third floor Mivan shuttering and reinforcement placing work is in progress.</li> <li>♦ Brick Work 95% and earth filling work 90% Completed up to plinth level.</li> <li>♦ Brick work for electric meter room is in progress at stilt floor.</li> </ul> | <ul> <li>Anti termite treatment (stage-2)-95% completed.</li> <li>Eight floor roof slab (part-01) casing completed.</li> <li>Ninth floor roof slab (part-01) Mivan shuttering and reinforcement placing work is in progress.</li> <li>Fifth floor roof slab (Part-02) casing completed.</li> <li>Sixth floor (Part-02) Mivan shuttering and reinforcement placing work is in progress.</li> <li>Third floor roof slab (part-03) casing completed.</li> <li>Fourth floor Mivan shuttering and reinforcement placing work is in progress.</li> <li>Brick Work 95% and earth filling work 90% Completed up to plinth level.</li> <li>Brick work for electric meter room, toilet and lobby is 75% completed at stilt floor.</li> <li>Internal and External Plumbing work is in progress.</li> <li>Water proofing work in toilet and balcony is in progress.</li> </ul>                                                                                                                                                                                                                                                                                                                          |  |  |
|                                                                                                                                                                                                                                                                                                                                                                                                                                                                                                                                                                                                                                                                                                                                                                                                | <ul> <li>95% Completed except gate, grill and painting.</li> <li>02 nos bore well completed.</li> <li>Anti termite treatment (stage-01)-90% completed.</li> <li>Anti termite treatment (stage-02)-90% completed</li> <li>100% column casting completed of first floor.</li> <li>Mivan Shuttering and reinforcement placing work for column and shear wall is in progress.</li> <li>Excavation for foundation work 75% completed.</li> <li>PCC and foundation work 50% completed.</li> <li>Anti termite treatment (stage-1)-95% completed.</li> <li>Seventh floor roof slab (part-01) casing completed.</li> <li>Eight floor roof slab (part-01) Mivan shuttering and reinforcement placing work is in progress.</li> <li>Fourth floor roof slab (Part-02) casing completed.</li> <li>Fifth floor (Part-02) Mivan shuttering and reinforcement placing work is in progress.</li> <li>Second floor roof slab (part-03) casing completed.</li> <li>Third floor Mivan shuttering and reinforcement placing work is in progress.</li> <li>Brick Work 95% and earth filling work 90% Completed up to plinth level.</li> <li>Brick work for electric meter room is in progress at stilt</li> </ul> |  |  |

- Eighth floor roof slab (part-01) completed in Block-3/Type-N.
- Ninth floor roof slab (part-01) Mivan shuttering and reinforcement placing work is in progress in Block-3/Type-N.
- Fifth floor roof slab (Part-02) casing completed in Block-3/Type-N.
- Sixth floor roof slab (Part-02) Mivan shuttering and reinforcement placing work is in progress in Block-3/Type-N.
- Third floor roof slab completed and fourth floor roof slab (part-03) Mivan shuttering and reinforcement placing work is in progress in Block-3/Type-N.
- Brick Work 95% and earth filling work 90% Completed up to plinth level in Block-3/Type-N.
- Brick work for electric meter room is in progress at stilt floor.
- Internal and External Plumbing work is in progress.
- Water proofing work in toilet and balcony is in progress.
- 50% slab casting completed and shuttering work for reaming part is in progress for swimming pool and open Gym.
- Brick Work 95% and earth filling work 90% Completed up to plinth level for swimming pool and open Gym.
- Excavation 75%, PCC and foundation work 50% completed in Block-2/Parking Block.
- Wall and slab casting completed, water proofing work is in progress of Under Ground Water Reservoir(UGR).
- 100% Excavation work completed and Shuttering and reinforcement placing work for raft foundation is in progress for Sewage Treatment Plant(STP).
- Surface preparation, metal filling and compaction work is in progress for internal road work.