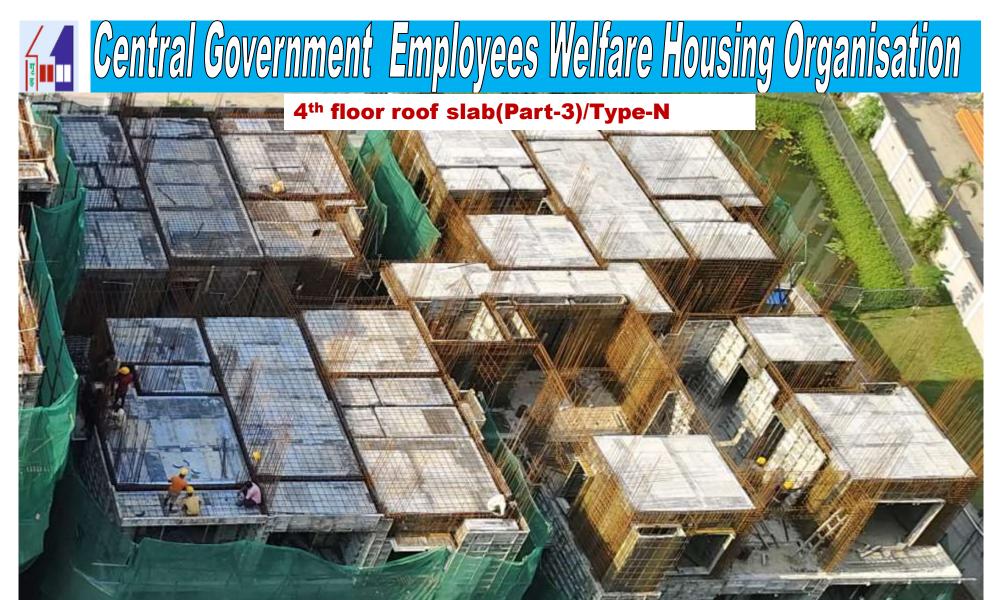

- Eighth floor roof slab (part-01) completed in Block-3/Type-N.
- Ninth floor roof slab (part-01) Mivan shuttering and reinforcement placing work is in progress in Block-3/Type-N.
- Fifth floor roof slab (Part-02) casing completed in Block-3/Type-N.
- Sixth floor roof slab (Part-02) Mivan shuttering and reinforcement placing work is in progress in Block-3/Type-N.
- Third floor roof slab completed and fourth floor roof slab (part-03) Mivan shuttering and reinforcement placing work is in progress in Block-3/Type-N.
- Brick Work 95% and earth filling work 90% Completed up to plinth level in Block-3/Type-N.
- Brick work for electric meter room is in progress at stilt floor.
- Internal and External Plumbing work is in progress.
- Water proofing work in toilet and balcony is in progress.
- 50% slab casting completed and shuttering work for reaming part is in progress for swimming pool and open Gym.
- Brick Work 95% and earth filling work 90% Completed up to plinth level for swimming pool and open Gym.
- Excavation 75%, PCC and foundation work 50% completed in Block-2/Parking Block.
- Wall and slab casting completed, water proofing work is in progress of Under Ground Water Reservoir(UGR).
- 100% Excavation work completed and Shuttering and reinforcement placing work for raft foundation is in progress for Sewage Treatment Plant(STP).
- Surface preparation, metal filling and compaction work is in progress for internal road work.