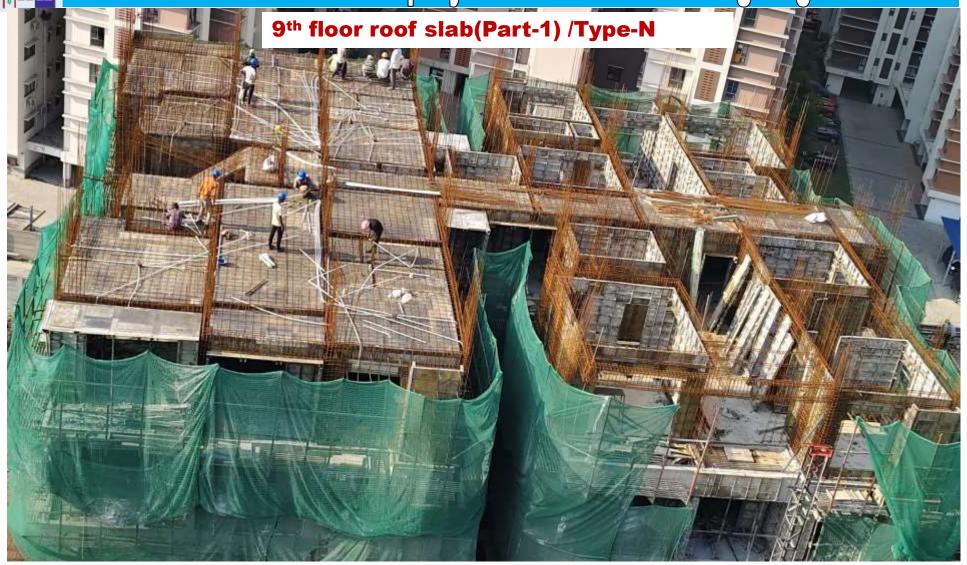

- Eighth floor roof slab (part-01) completed in Block-3/Type-N.
- Ninth floor roof slab (part-01) Mivan shuttering and reinforcement placing work is in progress in Block-3/Type-N.
- Fifth floor roof slab (Part-02) casing completed in Block-3/Type-N.
- Sixth floor roof slab (Part-02) Mivan shuttering and reinforcement placing work is in progress in Block-3/Type-N.
- Third floor roof slab completed and fourth floor roof slab (part-03) Mivan shuttering and reinforcement placing work is in progress in Block-3/Type-N.
- Brick Work 95% and earth filling work 90% Completed up to plinth level in Block-3/Type-N.
- Brick work for electric meter room is in progress at stilt floor.
- Internal and External Plumbing work is in progress.
- Water proofing work in toilet and balcony is in progress.
- 50% slab casting completed and shuttering work for reaming part is in progress for swimming pool and open Gym.
- Brick Work 95% and earth filling work 90% Completed up to plinth level for swimming pool and open Gym.
- Excavation 75%, PCC and foundation work 50% completed in Block-2/Parking Block.
- Wall and slab casting completed, water proofing work is in progress of Under Ground Water Reservoir(UGR).
- 100% Excavation work completed and Shuttering and reinforcement placing work for raft foundation is in progress for Sewage Treatment Plant(STP).
- Surface preparation, metal filling and compaction work is in progress for internal road work.