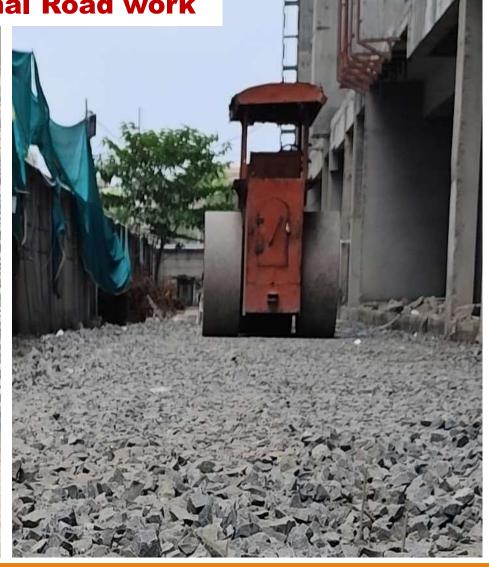

- Eighth floor roof slab (part-01) completed in Block-3/Type-N.
- Ninth floor roof slab (part-01) Mivan shuttering and reinforcement placing work is in progress in Block-3/Type-N.
- Fifth floor roof slab (Part-02) casing completed in Block-3/Type-N.
- Sixth floor roof slab (Part-02) Mivan shuttering and reinforcement placing work is in progress in Block-3/Type-N.
- Third floor roof slab completed and fourth floor roof slab (part-03) Mivan shuttering and reinforcement placing work is in progress in Block-3/Type-N.
- Brick Work 95% and earth filling work 90% Completed up to plinth level in Block-3/Type-N.
- Brick work for electric meter room is in progress at stilt floor.
- Internal and External Plumbing work is in progress.
- Water proofing work in toilet and balcony is in progress.
- 50% slab casting completed and shuttering work for reaming part is in progress for swimming pool and open Gym.
- Brick Work 95% and earth filling work 90% Completed up to plinth level for swimming pool and open Gym.
- Excavation 75%, PCC and foundation work 50% completed in Block-2/Parking Block.
- Wall and slab casting completed, water proofing work is in progress of Under Ground Water Reservoir(UGR).
- 100% Excavation work completed and Shuttering and reinforcement placing work for raft foundation is in progress for Sewage Treatment Plant(STP).
- Surface preparation, metal filling and compaction work is in progress for internal road work.