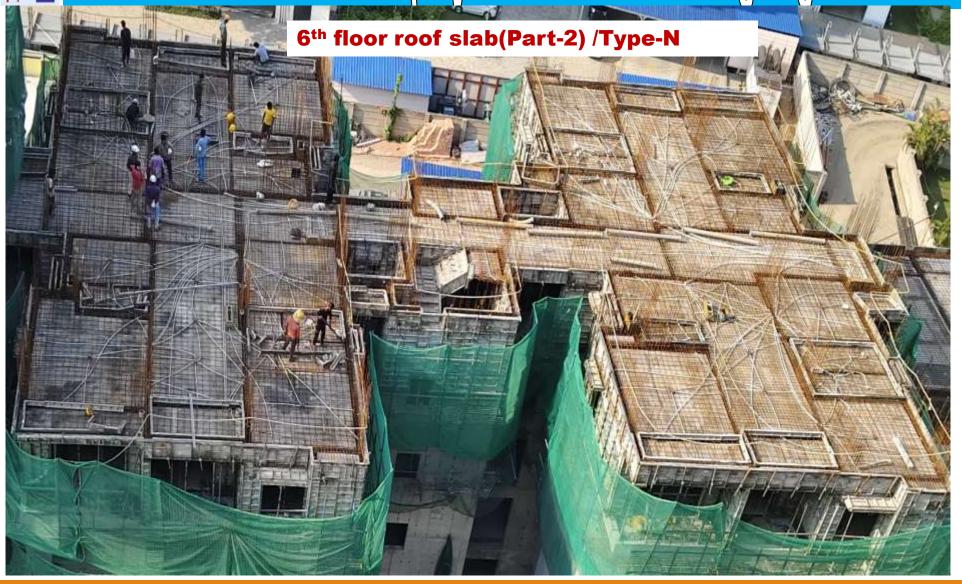

- Eighth floor roof slab (part-01) completed in Block-3/Type-N.
- Ninth floor roof slab (part-01) Mivan shuttering and reinforcement placing work is in progress in Block-3/Type-N.
- Fifth floor roof slab (Part-02) casing completed in Block-3/Type-N.
- Sixth floor roof slab (Part-02) Mivan shuttering and reinforcement placing work is in progress in Block-3/Type-N.
- Third floor roof slab completed and fourth floor roof slab (part-03) Mivan shuttering and reinforcement placing work is in progress in Block-3/Type-N.
- Brick Work 95% and earth filling work 90% Completed up to plinth level in Block-3/Type-N.
- Brick work for electric meter room is in progress at stilt floor.
- Internal and External Plumbing work is in progress.
- Water proofing work in toilet and balcony is in progress.
- 50% slab casting completed and shuttering work for reaming part is in progress for swimming pool and open Gym.
- Brick Work 95% and earth filling work 90% Completed up to plinth level for swimming pool and open Gym.
- Excavation 75%, PCC and foundation work 50% completed in Block-2/Parking Block.
- Wall and slab casting completed, water proofing work is in progress of Under Ground Water Reservoir(UGR).
- 100% Excavation work completed and Shuttering and reinforcement placing work for raft foundation is in progress for Sewage Treatment Plant(STP).
- Surface preparation, metal filling and compaction work is in progress for internal road work.