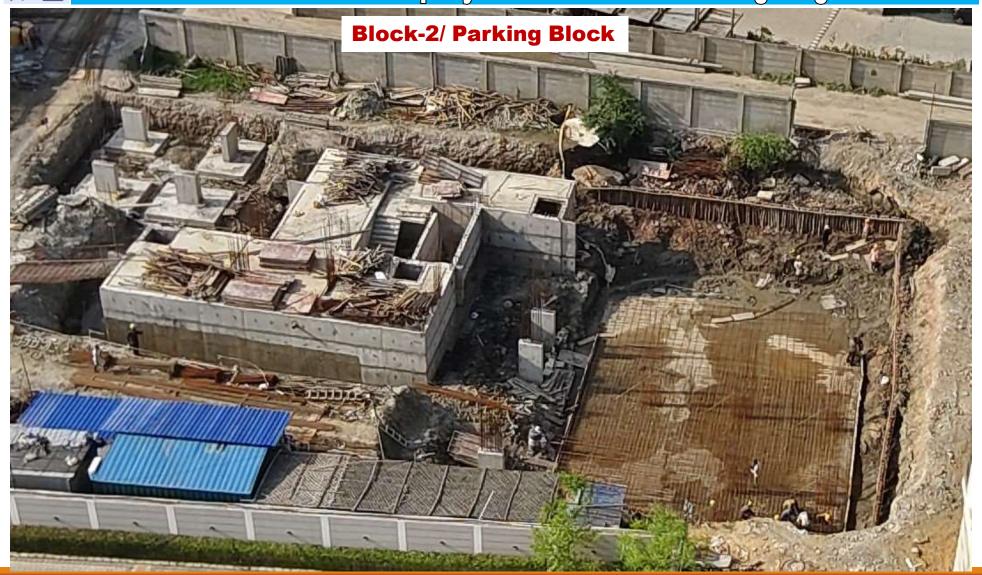

- Eighth floor roof slab (part-01) completed in Block-3/Type-N.
- Ninth floor roof slab (part-01) Mivan shuttering and reinforcement placing work is in progress in Block-3/Type-N.
- Fifth floor roof slab (Part-02) casing completed in Block-3/Type-N.
- Sixth floor roof slab (Part-02) Mivan shuttering and reinforcement placing work is in progress in Block-3/Type-N.
- Third floor roof slab completed and fourth floor roof slab (part-03) Mivan shuttering and reinforcement placing work is in progress in Block-3/Type-N.
- Brick Work 95% and earth filling work 90% Completed up to plinth level in Block-3/Type-N.
- Brick work for electric meter room is in progress at stilt floor.
- Internal and External Plumbing work is in progress.
- Water proofing work in toilet and balcony is in progress.
- 50% slab casting completed and shuttering work for reaming part is in progress for swimming pool and open Gym.
- Brick Work 95% and earth filling work 90% Completed up to plinth level for swimming pool and open Gym.
- Excavation 75%, PCC and foundation work 50% completed in Block-2/Parking Block.
- Wall and slab casting completed, water proofing work is in progress of Under Ground Water Reservoir(UGR).
- 100% Excavation work completed and Shuttering and reinforcement placing work for raft foundation is in progress for Sewage Treatment Plant(STP).
- Surface preparation, metal filling and compaction work is in progress for internal road work.