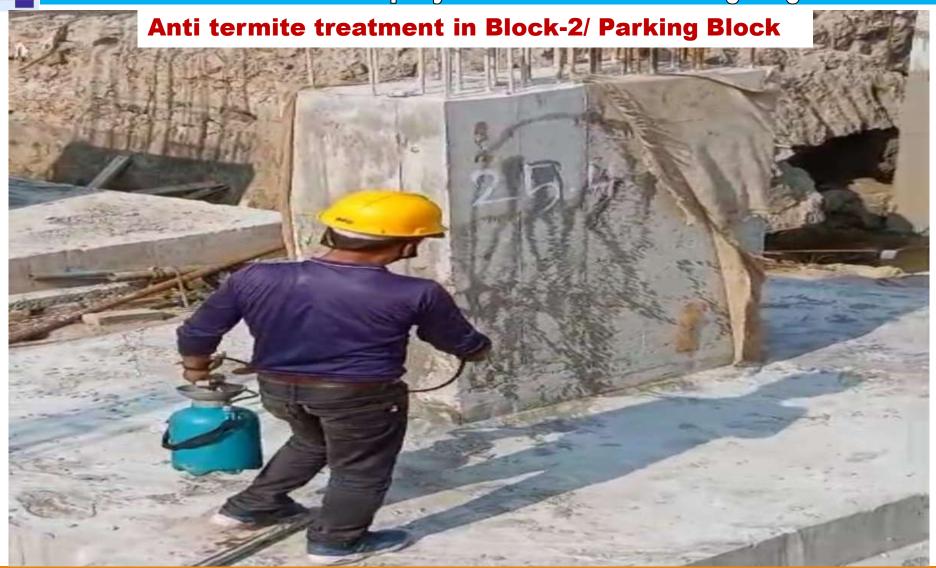

#### NET PROGRESS IN THE MONTH OF APRIL' 2025 AT CGEWHO HOUSING PROJECT KOLKATA PH-III.

| Progress up to 31st March'2025                                                                                                                                                                                                                                                                                                                                                                                                                                                                                                                                                                                                                                                                                                                                                                 | Progress Up to 30th April'2025                                                                                                                                                                                                                                                                                                                                                                                                                                                                                                                                                                                                                                                                                                                                                                                                                                                                                                                                                                                                                                                                                                                                                              |  |  |
|------------------------------------------------------------------------------------------------------------------------------------------------------------------------------------------------------------------------------------------------------------------------------------------------------------------------------------------------------------------------------------------------------------------------------------------------------------------------------------------------------------------------------------------------------------------------------------------------------------------------------------------------------------------------------------------------------------------------------------------------------------------------------------------------|---------------------------------------------------------------------------------------------------------------------------------------------------------------------------------------------------------------------------------------------------------------------------------------------------------------------------------------------------------------------------------------------------------------------------------------------------------------------------------------------------------------------------------------------------------------------------------------------------------------------------------------------------------------------------------------------------------------------------------------------------------------------------------------------------------------------------------------------------------------------------------------------------------------------------------------------------------------------------------------------------------------------------------------------------------------------------------------------------------------------------------------------------------------------------------------------|--|--|
| ♦ 95% Completed except gate, grill and painting.                                                                                                                                                                                                                                                                                                                                                                                                                                                                                                                                                                                                                                                                                                                                               | ♦ 95% Completed except gate, grill and painting.                                                                                                                                                                                                                                                                                                                                                                                                                                                                                                                                                                                                                                                                                                                                                                                                                                                                                                                                                                                                                                                                                                                                            |  |  |
| ♦ 02 nos bore well completed.                                                                                                                                                                                                                                                                                                                                                                                                                                                                                                                                                                                                                                                                                                                                                                  | ♦ 02 nos bore well completed.                                                                                                                                                                                                                                                                                                                                                                                                                                                                                                                                                                                                                                                                                                                                                                                                                                                                                                                                                                                                                                                                                                                                                               |  |  |
| <ul> <li>♦ Anti termite treatment (stage-01)-90% completed.</li> <li>♦ Anti termite treatment (stage-02)-90% completed</li> <li>♦ 100% column casting completed of first floor.</li> <li>♦ Mivan Shuttering and reinforcement placing work for column and shear wall is in progress.</li> </ul>                                                                                                                                                                                                                                                                                                                                                                                                                                                                                                | <ul> <li>♦ Anti termite treatment (stage-02)-90% completed.</li> <li>♦ 100% column casting completed of first floor.</li> <li>♦ First floor roof slab 50% completed and Mivan Shuttering and reinforcement placing work of slab is in progress for remaining 50%.</li> </ul>                                                                                                                                                                                                                                                                                                                                                                                                                                                                                                                                                                                                                                                                                                                                                                                                                                                                                                                |  |  |
| Excavation for foundation work 75%completed.  PCC and foundation work 50% completed.                                                                                                                                                                                                                                                                                                                                                                                                                                                                                                                                                                                                                                                                                                           | Excavation for foundation work 80%completed.  ♦ PCC and foundation work 75% completed.  ♦ Anti termite treatment (stage-01) 30% completed.                                                                                                                                                                                                                                                                                                                                                                                                                                                                                                                                                                                                                                                                                                                                                                                                                                                                                                                                                                                                                                                  |  |  |
| <ul> <li>♦ Anti termite treatment (stage-1)-95% completed.</li> <li>♦ Anti termite treatment (stage-2)-90% completed.</li> <li>♦ Seventh floor roof slab (part-01) casing completed.</li> <li>♦ Eight floor roof slab (part-01) Mivan shuttering and reinforcement placing work is in progress.</li> <li>♦ Fourth floor roof slab (Part-02) casing completed.</li> <li>♦ Fifth floor (Part-02) Mivan shuttering and reinforcement placing work is in progress.</li> <li>♦ Second floor roof slab (part-03) casing completed.</li> <li>♦ Third floor Mivan shuttering and reinforcement placing work is in progress.</li> <li>♦ Brick Work 95% and earth filling work 90% Completed up to plinth level.</li> <li>♦ Brick work for electric meter room is in progress at stilt floor.</li> </ul> | <ul> <li>Anti termite treatment (stage-2)-95% completed.</li> <li>Eight floor roof slab (part-01) casing completed.</li> <li>Ninth floor roof slab (part-01) Mivan shuttering and reinforcement placing work is in progress.</li> <li>Fifth floor roof slab (Part-02) casing completed.</li> <li>Sixth floor (Part-02) Mivan shuttering and reinforcement placing work is in progress.</li> <li>Third floor roof slab (part-03) casing completed.</li> <li>Fourth floor Mivan shuttering and reinforcement placing work is in progress.</li> <li>Brick Work 95% and earth filling work 90% Completed up to plinth level.</li> <li>Brick work for electric meter room, toilet and lobby is 75% completed at stilt floor.</li> <li>Internal and External Plumbing work is in progress.</li> <li>Water proofing work in toilet and balcony is in progress.</li> </ul>                                                                                                                                                                                                                                                                                                                          |  |  |
|                                                                                                                                                                                                                                                                                                                                                                                                                                                                                                                                                                                                                                                                                                                                                                                                | <ul> <li>95% Completed except gate, grill and painting.</li> <li>02 nos bore well completed.</li> <li>Anti termite treatment (stage-01)-90% completed.</li> <li>Anti termite treatment (stage-02)-90% completed</li> <li>100% column casting completed of first floor.</li> <li>Mivan Shuttering and reinforcement placing work for column and shear wall is in progress.</li> <li>Excavation for foundation work 75% completed.</li> <li>PCC and foundation work 50% completed.</li> <li>Anti termite treatment (stage-1)-95% completed.</li> <li>Seventh floor roof slab (part-01) casing completed.</li> <li>Eight floor roof slab (part-01) Mivan shuttering and reinforcement placing work is in progress.</li> <li>Fourth floor roof slab (Part-02) casing completed.</li> <li>Fifth floor (Part-02) Mivan shuttering and reinforcement placing work is in progress.</li> <li>Second floor roof slab (part-03) casing completed.</li> <li>Third floor Mivan shuttering and reinforcement placing work is in progress.</li> <li>Brick Work 95% and earth filling work 90% Completed up to plinth level.</li> <li>Brick work for electric meter room is in progress at stilt</li> </ul> |  |  |

- Eighth floor roof slab (part-01) completed in Block-3/Type-N.
- Ninth floor roof slab (part-01) Mivan shuttering and reinforcement placing work is in progress in Block-3/Type-N.
- Fifth floor roof slab (Part-02) casing completed in Block-3/Type-N.
- Sixth floor roof slab (Part-02) Mivan shuttering and reinforcement placing work is in progress in Block-3/Type-N.
- Third floor roof slab completed and fourth floor roof slab (part-03) Mivan shuttering and reinforcement placing work is in progress in Block-3/Type-N.
- Brick Work 95% and earth filling work 90% Completed up to plinth level in Block-3/Type-N.
- Brick work for electric meter room is in progress at stilt floor.
- Internal and External Plumbing work is in progress.
- Water proofing work in toilet and balcony is in progress.
- 50% slab casting completed and shuttering work for reaming part is in progress for swimming pool and open Gym.
- Brick Work 95% and earth filling work 90% Completed up to plinth level for swimming pool and open Gym.
- Excavation 75%, PCC and foundation work 50% completed in Block-2/Parking Block.
- Wall and slab casting completed, water proofing work is in progress of Under Ground Water Reservoir(UGR).
- 100% Excavation work completed and Shuttering and reinforcement placing work for raft foundation is in progress for Sewage Treatment Plant(STP).
- Surface preparation, metal filling and compaction work is in progress for internal road work.